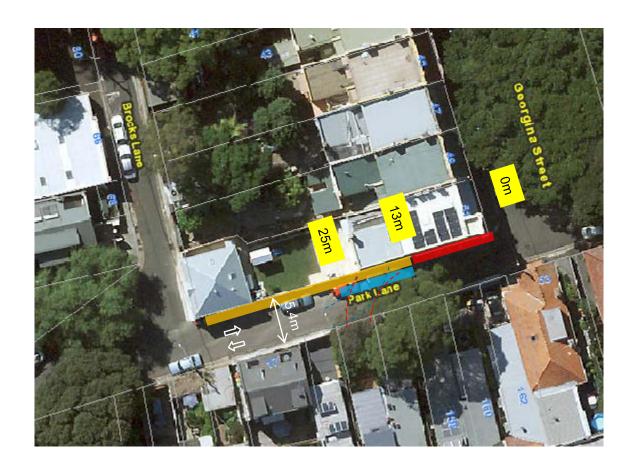

## **RECOMMENDATION**

It is recommended that the Committee endorse the allocation of parking on the northern side of Park Lane, Newtown between the points 13 metres and 25 metres (two car spaces) west of Georgina Street as "No Parking".

## **COMMENTS**

Most of the kerb space on the northern side of Park Lane, Newtown between Brock Lane and Georgina Street is currently unrestricted for parking.

Park Lane is approximately 5.4 metres wide and provides rear-lane property access to houses fronting Wilson Street

Under existing conditions, when a vehicle parks in Park Lane the two-way traffic flow is reduced to a single lane. This restricts rear-lane property access.

The NSW Road Rules prohibit drivers from parking at any time across a driveway, or in any other way which blocks access to a driveway. Section 6 of the Roads Act 1993 gives adjoining land owners a right of vehicle access to the public road. Complying with this legislation sometimes results in the loss of on-street parking.

An on-site inspection shows there is a need to provide a "No Parking" restriction to maintain rear-lane property access.